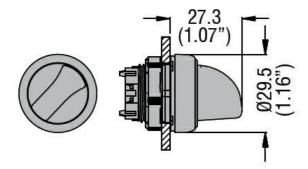

## **Dimensions**

| Cortification | ne and | comp   | lianco  |
|---------------|--------|--------|---------|
| Certification | us anu | COLLID | lialice |

| <b>^</b> |      | . 13 |    |     |
|----------|------|------|----|-----|
| Co       | m    | nıı  | ar | ነሶራ |
| $\sim$   | ,,,, | νII  | aı | IUU |