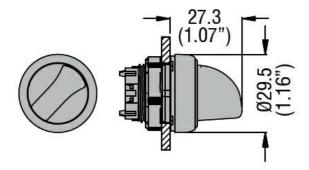

## Dimensions

| O (100 )   | •          |          |         |
|------------|------------|----------|---------|
| Certificat | ione and   | Lcomp    | IDNCA   |
| Ochilloat  | iulis aliu | I COLLID | lialiuu |