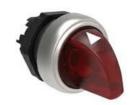

ILLUMINATED SELECTOR SWITCH ACTUATOR Ø22MM PLATINUM SERIES, 3 POSITION, 1 > 0 < 2. RED

| Product designation      |                       |     |       | Illuminated<br>selector switch<br>actuator - 3<br>position |
|--------------------------|-----------------------|-----|-------|------------------------------------------------------------|
| Product type designation | on                    |     |       | LPCSL13                                                    |
| General characteristics  | 3                     |     |       |                                                            |
| Colour                   |                       |     |       | Red                                                        |
| Type of positions        |                       |     |       | 1 > 0 < 2                                                  |
| Material                 |                       |     |       | Polyamide                                                  |
| IEC degree of protection | on                    |     |       | IP66, IP67 and IP69K                                       |
| Mechanical features      |                       |     |       |                                                            |
| Operating force          |                       |     | kg-lb | <0.5Kg / 1.1lb                                             |
| Mounting adapter         |                       |     |       | LPXAU120                                                   |
| Weight                   |                       |     | g     | 25                                                         |
| UL technical data        |                       |     |       |                                                            |
| UL degree of protectio   | n                     |     |       | Type1, 2, 3R, 4,<br>4X, 12, 12K                            |
| Ambient conditions       |                       |     |       |                                                            |
| Temperature              |                       |     |       |                                                            |
|                          | Operating temperature |     |       |                                                            |
|                          |                       | min | °C    | -25                                                        |
|                          |                       | max | °C    | +70                                                        |
|                          | Storage temperature   |     |       |                                                            |
|                          |                       | min | °C    | -40                                                        |
|                          |                       | max | °C    | +85                                                        |
| Dimoneione               |                       |     |       |                                                            |