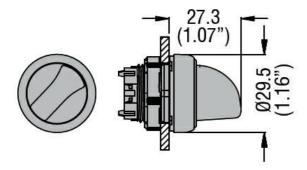

## **Dimensions**

| O 1200 1     |          |           |         |
|--------------|----------|-----------|---------|
| l 'Artiticat | inne and | LCOMP     | IDNCA   |
| Certificat   | ions and | וטוווטט ו | IIaiiuu |