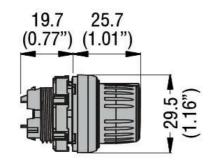

**ENERGY AND AUTOMATION** 

| Product type designation |     |        | Selector switch<br>actuator knob - 3<br>position<br>LPCS43 |
|--------------------------|-----|--------|------------------------------------------------------------|
| General characteristics  |     |        |                                                            |
| Type of positions        |     |        | 1 - 0 < 2                                                  |
| Material                 |     |        | Polyamide                                                  |
| IEC degree of protection |     |        | IP66, IP67 and<br>IP69K                                    |
| Mechanical features      |     |        |                                                            |
| Mechanical life          |     | cycles | 1000000                                                    |
| Mounting adapter         |     |        | LPXAU120                                                   |
| Weight                   |     | g      | 37                                                         |
| UL technical data        |     |        |                                                            |
| UL degree of protection  |     |        | Type1, 2, 3R, 4,<br>4X, 12, 12K                            |
| Ambient conditions       |     |        |                                                            |
| Temperature              |     |        |                                                            |
| Operating temperature    |     |        |                                                            |
|                          | min | °C     | -25                                                        |
|                          | max | °C     | +70                                                        |
| Storage temperature      |     |        |                                                            |
|                          | min | °C     | -40                                                        |
|                          | max | °C     | +85                                                        |
| Dimensions               |     |        |                                                            |