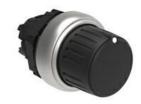

**ENERGY AND AUTOMATION** 

| Product type designation |     |        | Selector switch<br>actuator knob - 3<br>position<br>LPCS43 |
|--------------------------|-----|--------|------------------------------------------------------------|
| General characteristics  |     |        |                                                            |
| Type of positions        |     |        | 1 - 0 < 2                                                  |
| Material                 |     |        | Polyamide                                                  |
| IEC degree of protection |     |        | IP66, IP67 and<br>IP69K                                    |
| Mechanical features      |     |        |                                                            |
| Mechanical life          |     | cycles | 1000000                                                    |
| Mounting adapter         |     |        | LPXAU120                                                   |
| Weight                   |     | g      | 37                                                         |
| UL technical data        |     |        |                                                            |
| UL degree of protection  |     |        | Type1, 2, 3R, 4,<br>4X, 12, 12K                            |
| Ambient conditions       |     |        |                                                            |
| Temperature              |     |        |                                                            |
| Operating temperature    |     |        |                                                            |
|                          | min | °C     | -25                                                        |
|                          | max | °C     | +70                                                        |
| Storage temperature      |     |        |                                                            |
|                          | min | °C     | -40                                                        |
|                          | max | °C     | +85                                                        |
| Dimensions               |     |        |                                                            |