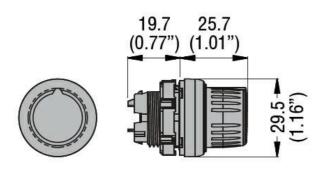

Dimensions

| Certifications and compliance |                  |  |
|-------------------------------|------------------|--|
| Compliance                    |                  |  |
|                               | CSA C22.2 n° 14  |  |
|                               | IEC/EN 60947-1   |  |
|                               | IEC/EN 60947-5-1 |  |
|                               | UL508            |  |
| Certificates                  |                  |  |
|                               | 000              |  |
|                               | cULus            |  |
|                               |                  |  |