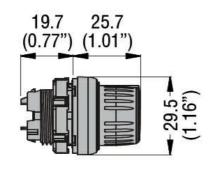

**ENERGY AND AUTOMATION** 

2

| Product type designation |     |        | Selector switch<br>actuator knob - 3<br>position<br>LPCS43 |
|--------------------------|-----|--------|------------------------------------------------------------|
| General characteristics  |     |        |                                                            |
| Type of positions        |     |        | 1 - 0 - 2                                                  |
| Material                 |     |        | Polyamide                                                  |
| IEC degree of protection |     |        | IP66, IP67 and<br>IP69K                                    |
| Mechanical features      |     |        |                                                            |
| Mechanical life          |     | cycles | 1000000                                                    |
| Mounting adapter         |     |        | LPXAU120                                                   |
| Weight                   |     | g      | 37                                                         |
| UL technical data        |     |        |                                                            |
| UL degree of protection  |     |        | Type1, 2, 3R, 4,<br>4X, 12, 12K                            |
| Ambient conditions       |     |        |                                                            |
| Temperature              |     |        |                                                            |
| Operating temperature    |     |        |                                                            |
|                          | min | °C     | -25                                                        |
|                          | max | °C     | +70                                                        |
| Storage temperature      |     |        |                                                            |
|                          | min | °C     | -40                                                        |
|                          | max | °C     | +85                                                        |
| Dimensions               |     |        |                                                            |