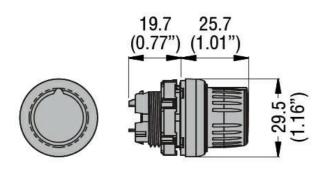

Dimensions

| Certifications and compliance |                  |  |  |  |
|-------------------------------|------------------|--|--|--|
| Compliance                    |                  |  |  |  |
|                               | CSA C22.2 n° 14  |  |  |  |
|                               | IEC/EN 60947-1   |  |  |  |
|                               | IEC/EN 60947-5-1 |  |  |  |
|                               | UL508            |  |  |  |
| Certificates                  |                  |  |  |  |
|                               | CCC              |  |  |  |
|                               | cULus            |  |  |  |
|                               |                  |  |  |  |