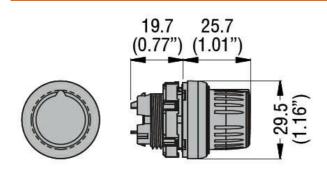

°C

°C

min

max

-40

+85

| Product designation Product type designation |     |        | Selector switch<br>actuator knob - 2<br>position<br>LPCS42 |
|----------------------------------------------|-----|--------|------------------------------------------------------------|
| General characteristics                      |     |        |                                                            |
| Type of positions                            |     |        | 0 - 1                                                      |
| Material                                     |     |        | Polyamide                                                  |
| IEC degree of protection                     |     |        | IP66, IP67 and<br>IP69K                                    |
| Mechanical features                          |     |        |                                                            |
| Mechanical life                              |     | cycles | 1000000                                                    |
| Mounting adapter                             |     |        | LPXAU120                                                   |
| Weight                                       |     | g      | 37                                                         |
| UL technical data                            |     |        |                                                            |
| UL degree of protection                      |     |        | Type1, 2, 3R, 4,<br>4X, 12, 12K                            |
| Ambient conditions                           |     |        |                                                            |
| Temperature                                  |     |        |                                                            |
| Operating temperature                        |     |        |                                                            |
|                                              | min | °C     | -25                                                        |
|                                              | max | °C     | +70                                                        |