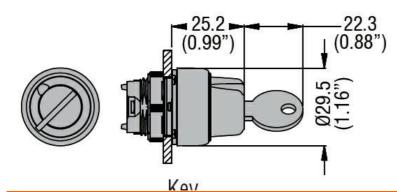

ta                            |        |                                                           |
| UL degree of protection                      |        | Type1, 2, 3R, 4,<br>4X, 12, 12K                           |
| Ambient conditions                           |        |                                                           |
| Temperature                                  |        |                                                           |

Operating temperature

|                     | min | °C | -25 |  |
|---------------------|-----|----|-----|--|
|                     | max | °C | +70 |  |
| Storage temperature |     |    |     |  |
|                     | min | °C | -40 |  |
|                     | max | °C | +85 |  |
|                     |     |    |     |  |

Dimensions



## Certifications and compliance

| Compliance   |                  |
|--------------|------------------|
|              | CSA C22.2 n° 14  |
|              | IEC/EN 60947-1   |
|              | IEC/EN 60947-5-1 |
|              | UL508            |
| Certificates |                  |
|              | 000              |
|              | cULus            |
|              |                  |