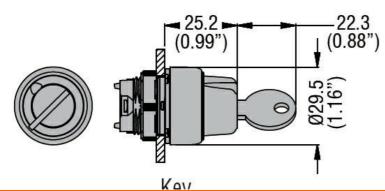

Dimensions

Certifications and compliance

| Compliance   |                  |
|--------------|------------------|
|              | CSA C22.2 n° 14  |
|              | IEC/EN 60947-1   |
|              | IEC/EN 60947-5-1 |
|              | UL508            |
| Certificates |                  |
|              | CCC              |
|              | cULus            |