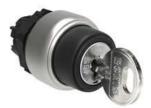

| Product designation<br>Product type designation |        | Selector switch<br>actuator key - 3<br>position<br>LPCS38 |
|-------------------------------------------------|--------|-----------------------------------------------------------|
| General characteristics                         |        |                                                           |
| Type of positions                               |        | 1 > 0 - 2, key<br>extraction in 2                         |
| Material                                        |        | Polyamide                                                 |
| IEC degree of protection                        |        | IP66, IP67 and IP69K                                      |
| Mechanical features                             |        |                                                           |
| Mechanical life                                 | cycles | 1000000                                                   |
| Mounting adapter                                |        | LPXAU120                                                  |
| Weight                                          | g      | 60                                                        |
| UL technical data                               |        |                                                           |
| UL degree of protection                         |        | Type1, 2, 3R, 4,<br>4X, 12, 12K                           |
| Ambient conditions                              |        |                                                           |
| Temperature                                     |        |                                                           |