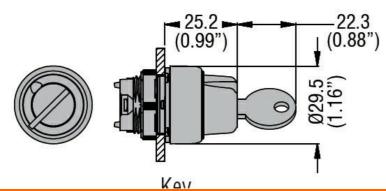

## **Dimensions**

| O 11   |          |        |       |       |
|--------|----------|--------|-------|-------|
| Certii | ticatior | ns and | compl | iance |

| Com   | oliance  |
|-------|----------|
| 00111 | Jiiaiioo |