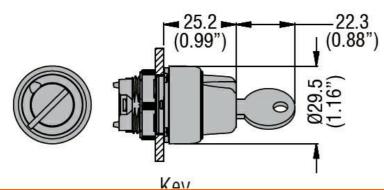

ee of protection  |     |        | Type1, 2, 3R, 4,<br>4X, 12, 12K           |
| Ambient conditions       |     |        |                                           |
| Temperature              |     |        |                                           |
| Operating temperature    |     |        |                                           |
|                          | min | °C     | -25                                       |
|                          | max | °C     | +70                                       |
| Storage temperature      |     |        |                                           |
|                          | min | °C     | -40                                       |
|                          | max | °C     | +85                                       |

### Dimensions



#### Certifications and compliance

### Compliance

| CSA C22.2 n° 14  |  |
|------------------|--|
| IEC/EN 60947-1   |  |
| IEC/EN 60947-5-1 |  |
| UL508            |  |

#### Certificates

| CCC   |
|-------|
| cULus |





# SELECTOR SWITCH ACTUATOR KEY Ø22MM PLATINUM SERIES, 3 POSITION, 1 > 0 < 2. WITHDRAL AT 0