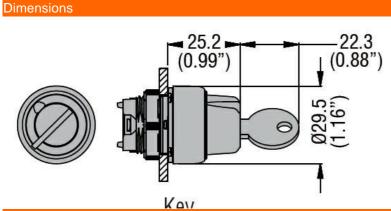

**ENERGY AND AUTOMATION** 

electric SELECTOR SWITCH ACTUATOR KEY Ø22MM PLATINUM SERIES, 3 POSITION, 1 > 0 - 2 WITH
DIFFERENT KEY CODE. WITHDRAL AT 0

| Product designation  Product type designatio | on                    |     |        | Selector switch<br>actuator key - 3<br>position<br>LPCS35 |
|----------------------------------------------|-----------------------|-----|--------|-----------------------------------------------------------|
| General characteristics                      |                       |     |        |                                                           |
| Type of positions                            |                       |     |        | 1 > 0 - 2, key extraction in 0                            |
| Material                                     |                       |     |        | Polyamide                                                 |
| IEC degree of protection                     | on                    |     |        | IP66, IP67 and IP69K                                      |
| Mechanical features                          |                       |     |        |                                                           |
| Mechanical life                              |                       |     | cycles | 1000000                                                   |
| Mounting adapter                             |                       |     |        | LPXAU120                                                  |
| Weight                                       |                       |     | g      | 60                                                        |
| UL technical data                            |                       |     |        |                                                           |
| UL degree of protection                      |                       |     |        | Type1, 2, 3R, 4,<br>4X, 12, 12K                           |
| Ambient conditions                           |                       |     |        |                                                           |
| Temperature                                  |                       |     |        |                                                           |
|                                              | Operating temperature |     |        |                                                           |
|                                              |                       | min | °C     | -25                                                       |
|                                              |                       | max | °C     | +70                                                       |
|                                              | Storage temperature   |     |        |                                                           |
|                                              |                       | min | °C     | -40                                                       |
|                                              |                       | max | °C     | +85                                                       |

## Certificates

CCC cULus

electric SELECTOR SWITCH ACTUATOR KEY Ø22MM PLATINUM SERIES, 3 POSITION, 1 > 0 - 2 WITH DIFFERENT KEY CODE. WITHDRAL AT 0

**ENERGY AND AUTOMATION**