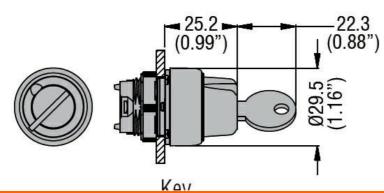

Dimensions

Certifications and compliance Con

| CSA C22.2 n° 14  |
|------------------|
| IEC/EN 60947-1   |
| IEC/EN 60947-5-1 |
| UL508            |
|                  |
| CCC              |
| cULus            |
|                  |

LPCS350

LPCS350 SELECTOR SWITCH ACTUATOR KEY Ø22MM PLATINUM SERIES, 3 POSITION, 1 > 0 - 2. WITHDRAL AT 0