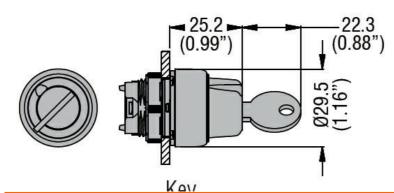

|        |                                                           |
| UL degree of protection                         |        | Type1, 2, 3R, 4,<br>4X, 12, 12K                           |
| Ambient conditions                              |        |                                                           |
| Temperature                                     |        |                                                           |

Operating temperature

|                     | min | °C | -25 |  |
|---------------------|-----|----|-----|--|
|                     | max | °C | +70 |  |
| Storage temperature |     |    |     |  |
|                     | min | °C | -40 |  |
|                     | max | °C | +85 |  |
|                     |     |    |     |  |

Dimensions



## Certifications and compliance

| Compliance   |                  |
|--------------|------------------|
|              | CSA C22.2 n° 14  |
|              | IEC/EN 60947-1   |
|              | IEC/EN 60947-5-1 |
|              | UL508            |
| Certificates |                  |
|              | CCC              |
|              | cULus            |
|              |                  |