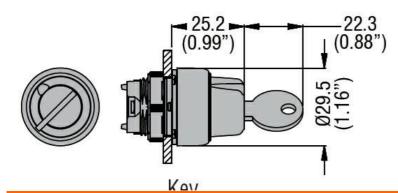

|
| Weight                   | g      | 60                                              |
| UL technical data        |        |                                                 |
| UL degree of protection  |        | Type1, 2, 3R, 4,<br>4X, 12, 12K                 |
| Ambient conditions       |        |                                                 |
| Temperature              |        |                                                 |

Operating temperature

|                     | min | °C | -25 |  |
|---------------------|-----|----|-----|--|
|                     | max | °C | +70 |  |
| Storage temperature |     |    |     |  |
|                     | min | °C | -40 |  |
|                     | max | °C | +85 |  |
|                     |     |    |     |  |

Dimensions



## Certifications and compliance

| Compliance   |                  |
|--------------|------------------|
|              | CSA C22.2 n° 14  |
|              | IEC/EN 60947-1   |
|              | IEC/EN 60947-5-1 |
|              | UL508            |
| Certificates |                  |
|              | CCC              |
|              | cULus            |
|              |                  |