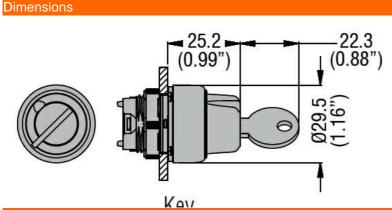

## electric SELECTOR SWITCH ACTUATOR KEY Ø22MM PLATINUM SERIES, 3 POSITION, 1 - 0 - 2 WITH DIFFERENT KEY CODE. WITHDRAL AT 2 **ENERGY AND AUTOMATION**

| Product designation      |     |        | Selector switch actuator key - 3 position |
|--------------------------|-----|--------|-------------------------------------------|
| Product type designation |     |        | LPCS33                                    |
| General characteristics  |     |        |                                           |
| Type of positions        |     |        | 1 - 0 - 2, key extraction in 2            |
| Material                 |     |        | Polyamide                                 |
| IEC degree of protection |     |        | IP66, IP67 and IP69K                      |
| Mechanical features      |     |        |                                           |
| Mechanical life          |     | cycles | 1000000                                   |
| Mounting adapter         |     |        | LPXAU120                                  |
| Weight                   |     | g      | 60                                        |
| UL technical data        |     |        |                                           |
| UL degree of protection  |     |        | Type1, 2, 3R, 4,<br>4X, 12, 12K           |
| Ambient conditions       |     |        |                                           |
| Temperature              |     |        |                                           |
| Operating temperature    |     |        |                                           |
|                          | min | °C     | -25                                       |
|                          | max | °C     | +70                                       |
| Storage temperature      |     |        |                                           |
|                          | min | °C     | -40                                       |
| Discourse                | max | °C     | +85                                       |