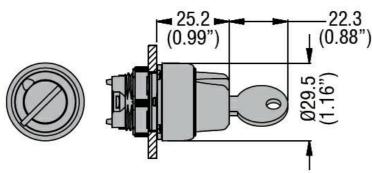

Dimensions

Certifications and compliance Compliance CSA C22.2 n° 14 IEC/EN 60947-1 IEC/EN 60947-5-1 UL508 Certificates CCC cULus