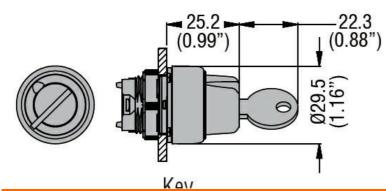

|
| Operating temperature                         |     |        |                                                           |
|                                               | min | °C     | -25                                                       |
|                                               | max | °C     | +70                                                       |
| Storage temperature                           |     |        | _                                                         |
|                                               | min | °C     | -40                                                       |
| Discoursians                                  | max | °C     | +85                                                       |

#### **Dimensions**



#### Certifications and compliance

### Compliance

CSA C22.2 n° 14
IEC/EN 60947-1
IEC/EN 60947-5-1
UL508

## Certificates

CCC

cULus





SELECTOR SWITCH ACTUATOR KEY Ø22MM PLATINUM SERIES, 3 POSITION, 1 - 0 - 2. WITHDRAL AT 2