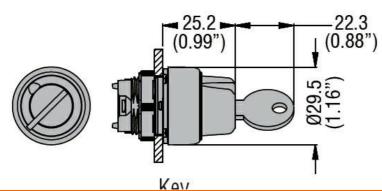

Dimensions

Certifications and compliance

| Compliance   |                  |
|--------------|------------------|
|              | CSA C22.2 n° 14  |
|              | IEC/EN 60947-1   |
|              | IEC/EN 60947-5-1 |
|              | UL508            |
| Certificates |                  |
|              | CCC              |
|              | cULus            |