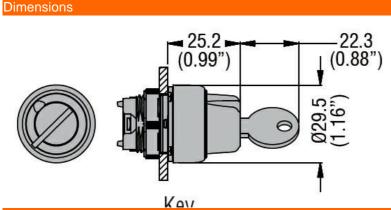

## SELECTOR SWITCH ACTUATOR KEY Ø22MM PLATINUM SERIES, 3 POSITION, 1 - 0 - 2. WITHDRAL AT 1

| Product designation  Product type designation |     |        | Selector switch<br>actuator key - 3<br>position<br>LPCS33 |
|-----------------------------------------------|-----|--------|-----------------------------------------------------------|
| General characteristics                       |     |        |                                                           |
| Type of positions                             |     |        | 1 - 0 - 2, key<br>extraction in 1                         |
| Material                                      |     |        | Polyamide                                                 |
| IEC degree of protection                      |     |        | IP66, IP67 and<br>IP69K                                   |
| Mechanical features                           |     |        |                                                           |
| Mechanical life                               |     | cycles | 1000000                                                   |
| Mounting adapter                              |     |        | LPXAU120                                                  |
| Weight                                        |     | g      | 60                                                        |
| UL technical data                             |     |        |                                                           |
| UL degree of protection                       |     |        | Type1, 2, 3R, 4,<br>4X, 12, 12K                           |
| Ambient conditions                            |     |        |                                                           |
| Temperature                                   |     |        |                                                           |
| Operating temperature                         |     |        |                                                           |
|                                               | min | °C     | -25                                                       |
|                                               | max | °C     | +70                                                       |
| Storage temperature                           |     |        |                                                           |
|                                               | min | °C     | -40                                                       |
|                                               | max | °C     | +85                                                       |
| Dimensions                                    |     |        |                                                           |