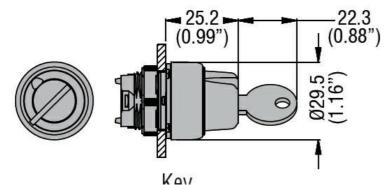

**ENERGY AND AUTOMATION** 

electric SELECTOR SWITCH ACTUATOR KEY Ø22MM PLATINUM SERIES, 3 POSITION, 1 - 0 - 2 WITH DIFFERENT KEY CODE. WITHDRAL AT 1 OR 0 OR 2

| Product designation  Product type designat | ion                   |     |        | Selector switch<br>actuator key - 3<br>position<br>LPCS33 |
|--------------------------------------------|-----------------------|-----|--------|-----------------------------------------------------------|
| General characteristic                     | s                     |     |        |                                                           |
| Type of positions                          |                       |     |        | 1 - 0 - 2, key<br>extraction in 1 e<br>O e 2              |
| Material                                   |                       |     |        | Polyamide                                                 |
| IEC degree of protection                   |                       |     |        | IP66, IP67 and IP69K                                      |
| Mechanical features                        |                       |     |        |                                                           |
| Mechanical life                            |                       |     | cycles | 1000000                                                   |
| Mounting adapter                           |                       |     |        | LPXAU120                                                  |
| Weight                                     |                       |     | g      | 60                                                        |
| UL technical data                          |                       |     |        |                                                           |
| UL degree of protection                    |                       |     |        | Type1, 2, 3R, 4,<br>4X, 12, 12K                           |
| Ambient conditions                         |                       |     |        |                                                           |
| Temperature                                |                       |     |        |                                                           |
|                                            | Operating temperature |     |        |                                                           |
|                                            |                       | min | °C     | -25                                                       |
|                                            |                       | max | °C     | +70                                                       |
|                                            | Storage temperature   |     |        |                                                           |
|                                            |                       | min | °C     | -40                                                       |
|                                            |                       | max | °C     | +85                                                       |
| Dimensions                                 |                       |     |        |                                                           |