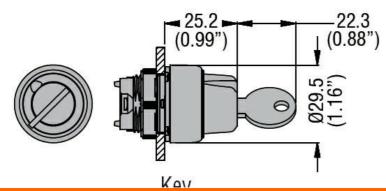

## **Dimensions**

| Certi | ticatio | ns and | compl | ianca |
|-------|---------|--------|-------|-------|

| Com   | oliance  |
|-------|----------|
| 00111 | Jiiaiioo |

| CSA C22.2 n° 14  |  |
|------------------|--|
| IEC/EN 60947-1   |  |
| IEC/EN 60947-5-1 |  |
| UL508            |  |