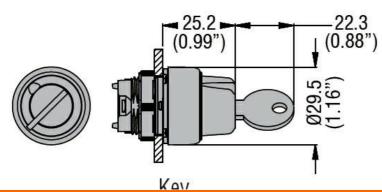

Dimensions

Certifications and complianc Com

| Compliance   |                  |  |  |  |
|--------------|------------------|--|--|--|
|              | CSA C22.2 n° 14  |  |  |  |
|              | IEC/EN 60947-1   |  |  |  |
|              | IEC/EN 60947-5-1 |  |  |  |
|              | UL508            |  |  |  |
| Certificates |                  |  |  |  |
|              | CCC              |  |  |  |
|              | cULus            |  |  |  |
|              |                  |  |  |  |