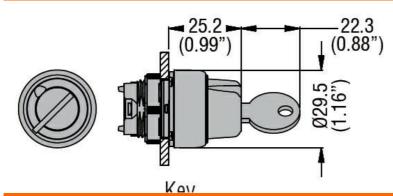

Dimensions

Certifications and compliance

| Compliance   |                  |  |  |  |
|--------------|------------------|--|--|--|
|              | CSA C22.2 n° 14  |  |  |  |
|              | IEC/EN 60947-1   |  |  |  |
|              | IEC/EN 60947-5-1 |  |  |  |
|              | UL508            |  |  |  |
| Certificates |                  |  |  |  |
|              | CCC              |  |  |  |
|              | cULus            |  |  |  |
|              |                  |  |  |  |