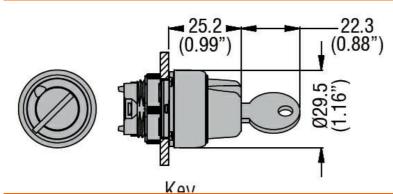

Dimensions

Certifications and compliance

| Compliance   |                  |
|--------------|------------------|
|              | CSA C22.2 n° 14  |
|              | IEC/EN 60947-1   |
|              | IEC/EN 60947-5-1 |
|              | UL508            |
| Certificates |                  |
|              | CCC              |
|              | cULus            |
|              |                  |