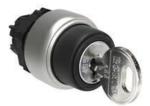

| Product designation Product type designation |        | Selector switch<br>actuator key - 2<br>position<br>LPCS32 |
|----------------------------------------------|--------|-----------------------------------------------------------|
| General characteristics                      |        |                                                           |
| Type of positions                            |        | Maintained                                                |
| Material                                     |        | Polyamide                                                 |
| IEC degree of protection                     |        | IP66, IP67 and<br>IP69K                                   |
| Mechanical features                          |        |                                                           |
| Mechanical life                              | cycles | 1000000                                                   |
| Mounting adapter                             |        | LPXAU120                                                  |
| Weight                                       | g      | 60                                                        |
| UL technical data                            |        |                                                           |
| UL degree of protection                      |        | Type1, 2, 3R, 4,<br>4X, 12, 12K                           |
| Ambient conditions                           |        |                                                           |
| Temperature                                  |        |                                                           |