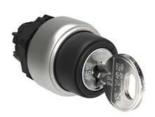

## SELECTOR SWITCH ACTUATOR KEY Ø22MM PLATINUM SERIES, 2 POSITION, 0 - 1 WITH DIFFERENT KEY CODE

| Product designation  Product type designation |     |        | Selector switch<br>actuator key - 2<br>position<br>LPCS32 |
|-----------------------------------------------|-----|--------|-----------------------------------------------------------|
| General characteristics                       |     |        | LI 0002                                                   |
| Type of positions                             |     |        | Maintained                                                |
| Material                                      |     |        | Polyamide                                                 |
| IEC degree of protection                      |     |        | IP66, IP67 and<br>IP69K                                   |
| Mechanical features                           |     |        |                                                           |
| Mechanical life                               |     | cycles | 1000000                                                   |
| Mounting adapter                              |     |        | LPXAU120                                                  |
| Weight                                        |     | g      | 60                                                        |
| UL technical data                             |     |        |                                                           |
| UL degree of protection                       |     |        | Type1, 2, 3R, 4,<br>4X, 12, 12K                           |
| Ambient conditions                            |     |        |                                                           |
| Temperature                                   |     |        |                                                           |
| Operating temperature                         |     |        |                                                           |
|                                               | min | °C     | -25                                                       |
|                                               | max | °C     | +70                                                       |
| Storage temperature                           |     |        |                                                           |
|                                               | min | °C     | -40                                                       |
|                                               | max | °C     | +85                                                       |
| Dimensions                                    |     |        |                                                           |