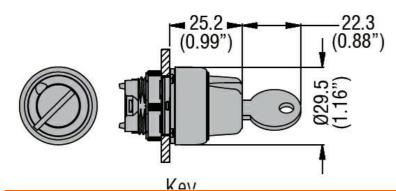

## SELECTOR SWITCH ACTUATOR KEY Ø22MM PLATINUM SERIES, 2 POSITION, 0 - 1 WITH DIFFERENT KEY CODE

| Product designation  Product type designation |     |        | Selector switch<br>actuator key - 2<br>position<br>LPCS32 |
|-----------------------------------------------|-----|--------|-----------------------------------------------------------|
| General characteristics                       |     |        | LI 0002                                                   |
| Type of positions                             |     |        | Maintained                                                |
| Material                                      |     |        | Polyamide                                                 |
| IEC degree of protection                      |     |        | IP66, IP67 and<br>IP69K                                   |
| Mechanical features                           |     |        |                                                           |
| Mechanical life                               |     | cycles | 1000000                                                   |
| Mounting adapter                              |     |        | LPXAU120                                                  |
| Weight                                        |     | g      | 60                                                        |
| UL technical data                             |     |        |                                                           |
| UL degree of protection                       |     |        | Type1, 2, 3R, 4,<br>4X, 12, 12K                           |
| Ambient conditions                            |     |        |                                                           |
| Temperature                                   |     |        |                                                           |
| Operating temperature                         |     |        |                                                           |
|                                               | min | °C     | -25                                                       |
|                                               | max | °C     | +70                                                       |
| Storage temperature                           |     |        |                                                           |
|                                               | min | °C     | -40                                                       |
|                                               | max | °C     | +85                                                       |
| Dimensions                                    |     |        |                                                           |

## **Dimensions**

| Certifications | and | comp | liance |
|----------------|-----|------|--------|
| 0 "            |     |      |        |

| C   | <u>ہ</u> ا | :   |     |
|-----|------------|-----|-----|
| Com | μι         | ıaı | ıce |