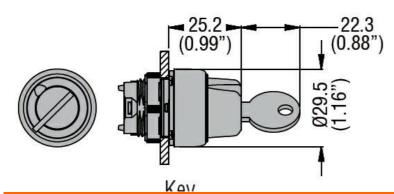

|        |                                                           |
| UL degree of protection                         |        | Type1, 2, 3R, 4,<br>4X, 12, 12K                           |
| Ambient conditions                              |        |                                                           |
| Temperature                                     |        |                                                           |

Operating temperature

|                     | min | °C | -25 |  |
|---------------------|-----|----|-----|--|
|                     | max | °C | +70 |  |
| Storage temperature |     |    |     |  |
|                     | min | °C | -40 |  |
|                     | max | °C | +85 |  |
|                     |     |    |     |  |

Dimensions



## Certifications and compliance

| Compliance   |                  |
|--------------|------------------|
|              | CSA C22.2 n° 14  |
|              | IEC/EN 60947-1   |
|              | IEC/EN 60947-5-1 |
|              | UL508            |
| Certificates |                  |
|              | CCC              |
|              | cULus            |
|              |                  |