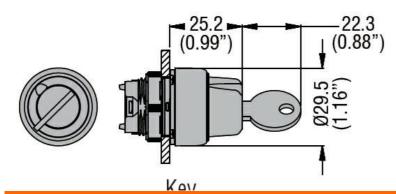

|
|                                               | min | °C     | -25                                                       |
|                                               | max | °C     | +70                                                       |
| Storage temperature                           |     |        |                                                           |
|                                               | min | °C     | -40                                                       |
|                                               | max | °C     | +85                                                       |
| Dimensions                                    |     |        |                                                           |

## **Dimensions**



## Certificates

CCC cULus