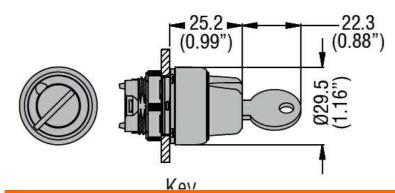

| Product designation      |     |        | Selector switch actuator key - 2 position |
|--------------------------|-----|--------|-------------------------------------------|
| Product type designation |     |        | LPCS32                                    |
| General characteristics  |     |        |                                           |
| Type of positions        |     |        | Maintained                                |
| Material                 |     |        | Polyamide                                 |
| IEC degree of protection |     |        | IP66, IP67 and IP69K                      |
| Mechanical features      |     |        |                                           |
| Mechanical life          |     | cycles | 1000000                                   |
| Mounting adapter         |     |        | LPXAU120                                  |
| Weight                   |     | g      | 60                                        |
| UL technical data        |     |        |                                           |
| UL degree of protection  |     |        | Type1, 2, 3R, 4,<br>4X, 12, 12K           |
| Ambient conditions       |     |        |                                           |
| Temperature              |     |        |                                           |
| Operating temperature    |     |        |                                           |
|                          | min | °C     | -25                                       |
|                          | max | °C     | +70                                       |
| Storage temperature      |     |        |                                           |
|                          | min | °C     | -40                                       |
|                          | max | °C     | +85                                       |
| Dimensions               |     |        |                                           |