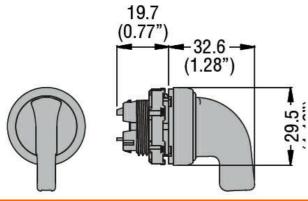

|

| Mechanical life         | cycles | 1000000          |
|-------------------------|--------|------------------|
| Mounting adapter        |        | LPXAU120         |
| Weight                  | g      | 40               |
| UL technical data       |        |                  |
| UL degree of protection |        | Type1, 2, 3R, 4, |

### Ambient conditions

# Temperature

Operating temperature

| Operating temperature |     |    |     |  |
|-----------------------|-----|----|-----|--|
|                       | min | °C | -25 |  |
|                       | max | °C | +70 |  |
| Storage temperature   |     |    |     |  |
|                       | min | °C | -40 |  |
|                       | max | °C | +85 |  |
|                       |     |    |     |  |

#### **Dimensions**



### Certifications and compliance

# Compliance

CSA C22.2 n° 14 IEC/EN 60947-1 IEC/EN 60947-5-1 UL508

### Certificates

CCC cULus