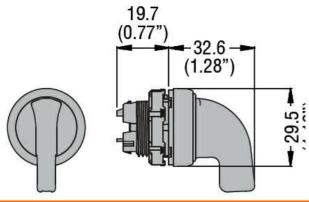

--------------|--------|---------------------------------|
| Mechanical life         | cycles | 1000000                         |
| Mounting adapter        |        | LPXAU120                        |
| Weight                  | g      | 40                              |
| UL technical data       |        |                                 |
| UL degree of protection |        | Type1, 2, 3R, 4,<br>4X, 12, 12K |

## Ambient conditions

Temperature

| Operating temperature |     |    |     |   |
|-----------------------|-----|----|-----|---|
|                       | min | °C | -25 |   |
|                       | max | °C | +70 |   |
| Storage temperature   |     |    |     | , |
|                       | min | °C | -40 |   |
|                       | max | °C | +85 |   |

## **Dimensions**



## Certifications and compliance

Compliance

| CSA C22.2 n° 14  |  |
|------------------|--|
| IEC/EN 60947-1   |  |
| IEC/EN 60947-5-1 |  |
| UL508            |  |

Certificates

CCC cULus