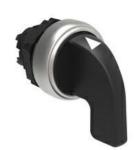

| Product designation      | actuators long<br>lever - 3 position |
|--------------------------|--------------------------------------|
| Product type designation | LPCS23                               |
| General characteristics  |                                      |
| Type of positions        | Corio a roturo                       |