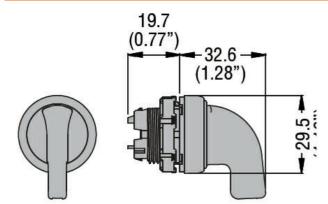

| Product designation      |        | Selector switch<br>actuators long<br>lever - 3 position |
|--------------------------|--------|---------------------------------------------------------|
| Product type designation |        | LPCS23                                                  |
| General characteristics  |        |                                                         |
| Type of positions        |        | Spring return                                           |
| Material                 |        | Polyamide                                               |
| IEC degree of protection |        | IP66, IP67 and<br>IP69K                                 |
| Mechanical features      |        |                                                         |
| Mechanical life          | cycles | 1000000                                                 |
| Mounting adapter         |        | LPXAU120                                                |
| Weight                   | g      | 40                                                      |
| UL technical data        |        |                                                         |
| UL degree of protection  |        | Type1, 2, 3R, 4,<br>4X, 12, 12K                         |
| Ambient conditions       |        |                                                         |
| Temperature              |        |                                                         |
| Operating temperature    |        |                                                         |