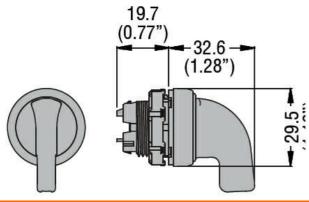

---------|--------|------------------|
| Mechanical features      |        |                  |
| Mechanical life          | cycles | 1000000          |
| Mounting adapter         |        | LPXAU120         |
| Weight                   | g      | 40               |
| UL technical data        |        |                  |
| III degree of protection |        | Type1, 2, 3R, 4, |

## UL degree of protection 4X, 12, 12K

## Ambient conditions

Temperature

| Operating temperature |     |    |     |  |
|-----------------------|-----|----|-----|--|
|                       | min | °C | -25 |  |
|                       | max | °C | +70 |  |
| Storage temperature   |     |    |     |  |
|                       | min | °C | -40 |  |
|                       | max | °C | +85 |  |

## **Dimensions**



## Certifications and compliance

Compliance

| CSA C22.2 n° 14  |  |
|------------------|--|
| IEC/EN 60947-1   |  |
| IEC/EN 60947-5-1 |  |
| UL508            |  |

Certificates

CCC cULus