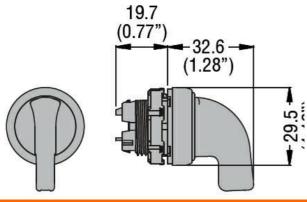

| Product designation  Product type designation |     |        | Selector switch<br>actuators long<br>lever - 2 position<br>LPCS22 |
|-----------------------------------------------|-----|--------|-------------------------------------------------------------------|
| General characteristics                       |     |        |                                                                   |
| Type of positions                             |     |        | Maintained                                                        |
| Material                                      |     |        | Polyamide                                                         |
| IEC degree of protection                      |     |        | IP66, IP67 and<br>IP69K                                           |
| Mechanical features                           |     |        |                                                                   |
| Mechanical life                               |     | cycles | 1000000                                                           |
| Mounting adapter                              |     |        | LPXAU120                                                          |
| Weight                                        |     | g      | 40                                                                |
| UL technical data                             |     |        |                                                                   |
| UL degree of protection                       |     |        | Type1, 2, 3R, 4,<br>4X, 12, 12K                                   |
| Ambient conditions                            |     |        |                                                                   |
| Temperature                                   |     |        |                                                                   |
| Operating temperature                         |     |        |                                                                   |
|                                               | min | °C     | -25                                                               |
|                                               | max | °C     | +70                                                               |
| Storage temperature                           |     |        |                                                                   |
|                                               | min | °C     | -40                                                               |
|                                               | max | °C     | +85                                                               |
| Dimensions                                    |     |        |                                                                   |