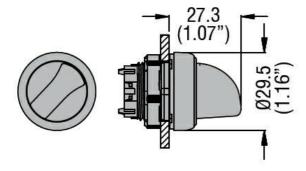

## **Dimensions**

| Certif | icat | ions | and | compl | iance |
|--------|------|------|-----|-------|-------|
|        |      |      |     |       |       |

| $\sim$ | ~ ~  |      | 1:~ | nce |
|--------|------|------|-----|-----|
| ١,     | ( )[ | 111) | IIН | m:e |