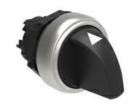

| Product designation  Product type designati | on                    |           |        | Selector switch<br>actuators lever -<br>3 position<br>LPCS13 |  |  |
|---------------------------------------------|-----------------------|-----------|--------|--------------------------------------------------------------|--|--|
| General characteristics                     | 6                     |           |        |                                                              |  |  |
| Type of positions                           |                       |           |        | Spring return                                                |  |  |
| Material                                    |                       |           |        | Polyamide                                                    |  |  |
| IEC degree of protecti                      | on                    |           |        | IP66, IP67 and IP69K                                         |  |  |
| Mechanical features                         |                       |           |        |                                                              |  |  |
| Mechanical life                             |                       |           | cycles | 1000000                                                      |  |  |
| Operating position                          |                       |           |        |                                                              |  |  |
|                                             |                       | allowable |        | Any                                                          |  |  |
| Mounting adapter                            |                       |           |        | LPXAU120                                                     |  |  |
| Weight                                      |                       |           | g      | 37                                                           |  |  |
| UL technical data                           |                       |           |        |                                                              |  |  |
| UL degree of protection                     | n                     |           |        | Type1, 2, 3R, 4,<br>4X, 12, 12K                              |  |  |
| Ambient conditions                          |                       |           |        |                                                              |  |  |
| Temperature                                 |                       |           |        |                                                              |  |  |
|                                             | Operating temperature |           |        |                                                              |  |  |
|                                             |                       | min       | °C     | -25                                                          |  |  |
|                                             |                       | max       | °C     | +70                                                          |  |  |
|                                             | Storage temperature   |           |        |                                                              |  |  |
|                                             |                       | min       | °C     | -40                                                          |  |  |
|                                             |                       | max       | °C     | +85                                                          |  |  |
| Dimensions                                  |                       |           |        |                                                              |  |  |