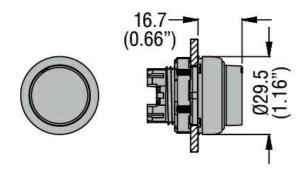

## ILLUMINATED PUSH-PUSH BUTTON ACTUATOR Ø22MM PLATINUM SERIES, EXTENDED. PUSH ON-PUSH OFF, TRANSPARENT

| Product designation                       |     |        | Illuminated push-<br>push button<br>actuators -<br>Extended |
|-------------------------------------------|-----|--------|-------------------------------------------------------------|
| Product type designation                  |     |        | LPCQL20                                                     |
| General characteristics                   |     |        |                                                             |
| Colour                                    |     |        | Trasparent                                                  |
| Type of positions                         |     |        | Extended. Push on-push off                                  |
| Material                                  |     |        | Polyamide                                                   |
| IEC degree of protection                  |     |        | IP66, IP67 and IP69K                                        |
| Mechanical features                       |     |        |                                                             |
| Operating force                           |     | kg-lb  | <0.5Kg / 1.1lb                                              |
| Mechanical life - spring return actuators |     | cycles | 5000000                                                     |
| Mechanical life - Push-Push actuators     |     | cycles | 500000                                                      |
| Mechanical life - Latch actuators         |     | cycles | 300000                                                      |
| Mounting adapter                          |     |        | LPXAU120                                                    |
| Weight                                    |     | g      | 27                                                          |
| UL technical data                         |     |        |                                                             |
| UL degree of protection                   |     |        | Type1, 2, 3R, 4,<br>4X, 12, 12K                             |
| Ambient conditions                        |     |        |                                                             |
| Temperature                               |     |        |                                                             |
| Operating temperature                     |     |        |                                                             |
|                                           | min | °C     | -25                                                         |
|                                           | max | °C     | +70                                                         |
| Storage temperature                       |     |        |                                                             |
|                                           | min | °C     | -40                                                         |
|                                           | max | °C     | +85                                                         |
| Dimensions                                |     |        |                                                             |