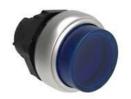

## ILLUMINATED PUSH-PUSH BUTTON ACTUATOR $\emptyset$ 22MM PLATINUM SERIES, EXTENDED. PUSH ON-PUSH OFF, BLUE

| Product designation                       |     |        | Illuminated push-<br>push button<br>actuators -<br>Extended |
|-------------------------------------------|-----|--------|-------------------------------------------------------------|
| Product type designation                  |     |        | LPCQL20                                                     |
| General characteristics                   |     |        |                                                             |
| Colour                                    |     |        | Blue                                                        |
| Type of positions                         |     |        | Extended. Push on-push off                                  |
| Material                                  |     |        | Polyamide                                                   |
| IEC degree of protection                  |     |        | IP66, IP67 and IP69K                                        |
| Mechanical features                       |     |        |                                                             |
| Operating force                           |     | kg-lb  | <0.5Kg / 1.1lb                                              |
| Mechanical life - spring return actuators |     | cycles | 5000000                                                     |
| Mechanical life - Push-Push actuators     |     | cycles | 500000                                                      |
| Mechanical life - Latch actuators         |     | cycles | 300000                                                      |
| Mounting adapter                          |     |        | LPXAU120                                                    |
| Weight                                    |     | g      | 27                                                          |
| UL technical data                         |     |        |                                                             |
| UL degree of protection                   |     |        | Type1, 2, 3R, 4,<br>4X, 12, 12K                             |
| Ambient conditions                        |     |        |                                                             |
| Temperature                               |     |        |                                                             |
| Operating temperature                     |     |        |                                                             |
|                                           | min | °C     | -25                                                         |
|                                           | max | °C     | +70                                                         |
| Storage temperature                       |     |        |                                                             |
|                                           | min | °C     | -40                                                         |
|                                           | max | °C     | +85                                                         |
| Dimensions                                |     |        |                                                             |