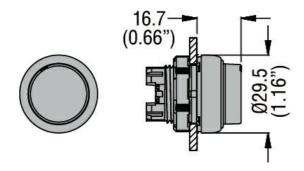

## ILLUMINATED PUSH-PUSH BUTTON ACTUATOR $\emptyset$ 22MM PLATINUM SERIES, EXTENDED. PUSH ON-PUSH OFF, BLUE

| Product designation                       |     |        | Illuminated push-<br>push button<br>actuators -<br>Extended |
|-------------------------------------------|-----|--------|-------------------------------------------------------------|
| Product type designation                  |     |        | LPCQL20                                                     |
| General characteristics                   |     |        |                                                             |
| Colour                                    |     |        | Blue                                                        |
| Type of positions                         |     |        | Extended. Push on-push off                                  |
| Material                                  |     |        | Polyamide                                                   |
| IEC degree of protection                  |     |        | IP66, IP67 and IP69K                                        |
| Mechanical features                       |     |        |                                                             |
| Operating force                           |     | kg-lb  | <0.5Kg / 1.1lb                                              |
| Mechanical life - spring return actuators |     | cycles | 5000000                                                     |
| Mechanical life - Push-Push actuators     |     | cycles | 500000                                                      |
| Mechanical life - Latch actuators         |     | cycles | 300000                                                      |
| Mounting adapter                          |     |        | LPXAU120                                                    |
| Weight                                    |     | g      | 27                                                          |
| UL technical data                         |     |        |                                                             |
| UL degree of protection                   |     |        | Type1, 2, 3R, 4,<br>4X, 12, 12K                             |
| Ambient conditions                        |     |        |                                                             |
| Temperature                               |     |        |                                                             |
| Operating temperature                     |     |        |                                                             |
|                                           | min | °C     | -25                                                         |
|                                           | max | °C     | +70                                                         |
| Storage temperature                       |     |        |                                                             |
|                                           | min | °C     | -40                                                         |
|                                           | max | °C     | +85                                                         |
| Dimensions                                |     |        |                                                             |