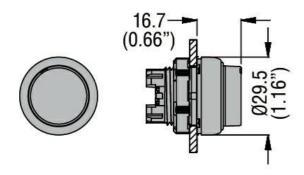

## ILLUMINATED PUSH-PUSH BUTTON ACTUATOR Ø22MM PLATINUM SERIES, EXTENDED. PUSH ON-PUSH OFF, RED

| Product designation                       |     |        | Illuminated push-<br>push button<br>actuators -<br>Extended |
|-------------------------------------------|-----|--------|-------------------------------------------------------------|
| Product type designation                  |     |        | LPCQL20                                                     |
| General characteristics                   |     |        |                                                             |
| Colour                                    |     |        | Red                                                         |
| Type of positions                         |     |        | Extended. Push on-push off                                  |
| Material                                  |     |        | Polyamide                                                   |
| IEC degree of protection                  |     |        | IP66, IP67 and IP69K                                        |
| Mechanical features                       |     |        |                                                             |
| Operating force                           |     | kg-lb  | <0.5Kg / 1.1lb                                              |
| Mechanical life - spring return actuators |     | cycles | 5000000                                                     |
| Mechanical life - Push-Push actuators     |     | cycles | 500000                                                      |
| Mechanical life - Latch actuators         |     | cycles | 300000                                                      |
| Mounting adapter                          |     |        | LPXAU120                                                    |
| Weight                                    |     | g      | 27                                                          |
| UL technical data                         |     |        |                                                             |
| UL degree of protection                   |     |        | Type1, 2, 3R, 4,<br>4X, 12, 12K                             |
| Ambient conditions                        |     |        |                                                             |
| Temperature                               |     |        |                                                             |
| Operating temperature                     |     |        |                                                             |
|                                           | min | °C     | -25                                                         |
| <del> </del>                              | max | °C     | +70                                                         |
| Storage temperature                       |     |        |                                                             |
|                                           | min | °C     | -40                                                         |
| Dimensions                                | max | °C     | +85                                                         |
| Dimensions                                |     |        |                                                             |