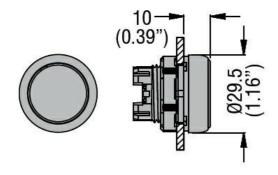

## ILLUMINATED PUSH-PUSH BUTTON ACTUATOR Ø22MM PLATINUM SERIES, FLUSH. PUSH ON-PUSH OFF, TRANSPARENT

| Product designation                       |                       |     |        | Illuminated push-<br>push button<br>actuators - Flush |
|-------------------------------------------|-----------------------|-----|--------|-------------------------------------------------------|
| Product type designation                  |                       |     |        | LPCQL10                                               |
| General characteristics                   |                       |     |        |                                                       |
| Colour                                    |                       |     |        | Trasparent                                            |
| Type of positions                         |                       |     |        | Flush. Push on-<br>push off                           |
| Material                                  |                       |     |        | Polyamide                                             |
| IEC degree of protection                  |                       |     |        | IP66, IP67 and IP69K                                  |
| Mechanical features                       |                       |     |        |                                                       |
| Operating force                           |                       |     | kg-lb  | <0.5Kg / 1.1lb                                        |
| Mechanical life - spring return actuators |                       |     | cycles | 5000000                                               |
| Mechanical life - Push-Push actuators     |                       |     | cycles | 500000                                                |
| Mechanical life - Latch actuators         |                       |     | cycles | 300000                                                |
| Mounting adapter                          |                       |     |        | LPXAU120                                              |
| Weight                                    |                       |     | g      | 25                                                    |
| UL technical data                         |                       |     |        |                                                       |
| UL degree of protection                   |                       |     |        | Type1, 2, 3R, 4,<br>4X, 12, 12K                       |
| Ambient conditions                        |                       |     |        |                                                       |
| Temperature                               |                       |     |        |                                                       |
|                                           | Operating temperature |     |        |                                                       |
|                                           |                       | min | °C     | -25                                                   |
|                                           |                       | max | °C     | +70                                                   |
|                                           | Storage temperature   |     |        |                                                       |
|                                           |                       | min | °C     | -40                                                   |
| 51                                        |                       | max | °C     | +85                                                   |
| Dimensions                                |                       |     |        |                                                       |