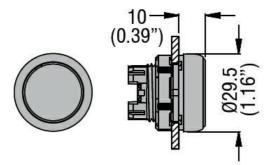

|     |        |                                                       |
|                                           | min | °C     | -25                                                   |
|                                           | max | °C     | +70                                                   |
| Storage temperature                       |     |        |                                                       |
|                                           | min | °C     | -40                                                   |
|                                           | max | °C     | +85                                                   |
| Dimensions                                |     |        |                                                       |

## Dimensions



## Certifications and compliance

## Compliance

| CSA C22.2 n° 14  |  |  |  |
|------------------|--|--|--|
| IEC/EN 60947-1   |  |  |  |
| IEC/EN 60947-5-1 |  |  |  |



|              | UL508 |
|--------------|-------|
| Certificates |       |
|              | CCC   |
|              | cULus |
|              | EAC   |
|              | RINA  |