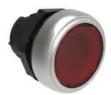

| Product designation                       |     |        | Illuminated push-<br>push button<br>actuators - Flush |
|-------------------------------------------|-----|--------|-------------------------------------------------------|
| Product type designation                  |     |        | LPCQL10                                               |
| General characteristics                   |     |        |                                                       |
| Colour                                    |     |        | Red                                                   |
| Type of positions                         |     |        | Flush. Push on-<br>push off                           |
| Material                                  |     |        | Polyamide                                             |
| IEC degree of protection                  |     |        | IP66, IP67 and<br>IP69K                               |
| Mechanical features                       |     |        |                                                       |
| Operating force                           |     | kg-lb  | <0.5Kg / 1.1lb                                        |
| Mechanical life - spring return actuators |     | cycles | 5000000                                               |
| Mechanical life - Push-Push actuators     |     | cycles | 500000                                                |
| Mechanical life - Latch actuators         |     | cycles | 300000                                                |
| Mounting adapter                          |     |        | LPXAU120                                              |
| Weight                                    |     | g      | 25                                                    |
| UL technical data                         |     |        |                                                       |
| UL degree of protection                   |     |        | Type1, 2, 3R, 4,<br>4X, 12, 12K                       |
| Ambient conditions                        |     |        |                                                       |
| Temperature                               |     |        |                                                       |
| Operating temperature                     |     |        |                                                       |
|                                           | min | °C     | -25                                                   |
|                                           | max | °C     | +70                                                   |
| Storage temperature                       |     |        |                                                       |
|                                           | min | °C     | -40                                                   |
|                                           | max | °C     | +85                                                   |
| Dimensions                                |     |        |                                                       |