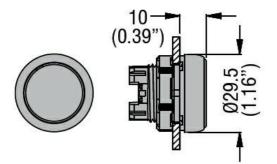

|     |        |                                                       |
| Operating temperature                     |     |        |                                                       |
|                                           | min | °C     | -25                                                   |
|                                           | max | °C     | +70                                                   |
| Storage temperature                       |     |        |                                                       |
|                                           | min | °C     | -40                                                   |
| Dimensione                                | max | °C     | +85                                                   |

## Dimensions



## Certifications and compliance

## Compliance

| CSA C22.2 n° 14  |  |
|------------------|--|
| IEC/EN 60947-1   |  |
| IEC/EN 60947-5-1 |  |

LPCQL103



|              | UL508 |
|--------------|-------|
| Certificates |       |
|              | CCC   |
|              | cULus |
|              | EAC   |
|              | RINA  |