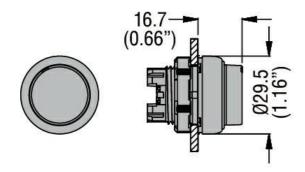

, 12K        |
| Ambient conditions                        |        |                                        |
| Temperature                               |        |                                        |
| Operating temperature                     |        |                                        |
| m                                         | in °C  | -25                                    |
| m                                         | ax °C  | +70                                    |
| Storage temperature                       |        |                                        |
| m                                         | in °C  | -40                                    |
| Dimonsions                                | ax °C  | +85                                    |

### Dimensions



### Certifications and compliance

Compliance

CSA C22.2 n° 14



#### LPCQ205

# PUSH-PUSH BUTTON ACTUATOR Ø22MM PLATINUM SERIES, EXTENDED. PUSH ON-PUSH OFF, YELLOW

|              | IEC/EN 60947-1   |
|--------------|------------------|
|              | IEC/EN 60947-5-1 |
|              | UL508            |
| Certificates |                  |
|              | CCC              |
|              | cULus            |
|              | EAC              |
|              | RINA             |