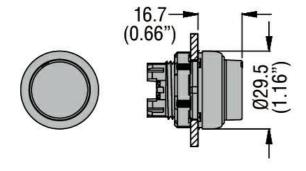

|        | Type1, 2, 3R, 4,<br>4X, 12, 12K  |
| Ambient conditions                        |        |                                  |
| Temperature                               |        |                                  |
| Operating temperature                     |        |                                  |
| min                                       | °C     | -25                              |
| max                                       | °C     | +70                              |
| Storage temperature                       |        |                                  |
| min                                       | °C     | -40                              |
| Dimensions                                | °C     | +85                              |

#### Dimensions



### Certifications and compliance

Compliance

CSA C22.2 n° 14



#### LPCQ204

# PUSH-PUSH BUTTON ACTUATOR Ø22MM PLATINUM SERIES, EXTENDED. PUSH ON-PUSH OFF, RED

|              | IEC/EN 60947-1   |  |
|--------------|------------------|--|
|              | IEC/EN 60947-5-1 |  |
|              | UL508            |  |
| Certificates |                  |  |
|              | CCC              |  |
|              | cULus            |  |
|              | EAC              |  |
|              | RINA             |  |