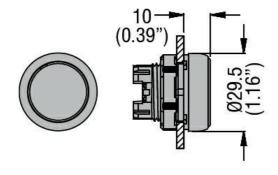

|
|                                           |                       | min       | °C     | -25                              |
|                                           |                       | max       | °C     | +70                              |
|                                           | Storage temperature   |           |        |                                  |
|                                           |                       | min       | °C     | -40                              |
|                                           |                       | max       | °C     | +85                              |
| Dimensions                                |                       |           |        |                                  |

### Dimensions



## Certifications and compliance

Compliance

CSA C22.2 n° 14



#### LPCQ108

# PUSH-PUSH BUTTON ACTUATOR Ø22MM PLATINUM SERIES, FLUSH. PUSH ON-PUSH OFF,

|              | IEC/EN 60947-1   |
|--------------|------------------|
|              | IEC/EN 60947-5-1 |
|              | UL508            |
| Certificates |                  |
|              | CCC              |
|              | cULus            |
|              | EAC              |
|              | RINA             |