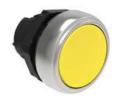

## PUSH-PUSH BUTTON ACTUATOR Ø22MM PLATINUM SERIES, FLUSH. PUSH ON-PUSH OFF,

| Product designation      |                       |           |                | Push-push button actuators       |
|--------------------------|-----------------------|-----------|----------------|----------------------------------|
| Product type designation |                       |           |                | LPCQ10                           |
| General characteristics  |                       |           |                |                                  |
| Colour                   |                       |           |                | Yellow                           |
| Material                 |                       |           |                | Polyamide                        |
| IEC degree of protection | on                    |           |                | IP66, IP67 and IP69K             |
| Mechanical features      |                       |           |                |                                  |
| Operating force          |                       | kg-lb     | <0.5Kg / 1.1lb |                                  |
| Mechanical life - spring |                       | cycles    | 5000000        |                                  |
| Mechanical life - Push-l |                       | cycles    | 500000         |                                  |
| Operating position       |                       |           |                |                                  |
|                          |                       | allowable |                | Any                              |
| Fixing                   |                       |           |                | Flush (without mounting adapter) |
| Mounting adapter         |                       |           |                | LPXC10A (1EM)<br>/ LPXC01 (1NC)  |
| Weight                   |                       |           | g              | 25                               |
| UL technical data        |                       |           |                |                                  |
| UL degree of protection  |                       |           |                | Type1, 2, 3R, 4,<br>4X, 12, 12K  |
| Ambient conditions       |                       |           |                |                                  |
| Temperature              |                       |           |                |                                  |
|                          | Operating temperature |           |                |                                  |
|                          |                       | min       | °C             | -25                              |
|                          |                       | max       | °C             | +70                              |
|                          | Storage temperature   |           |                |                                  |
|                          |                       | min       | °C             | -40                              |
|                          |                       | max       | °C             | +85                              |
| Dimensions               |                       |           |                |                                  |

#### LPCQ105