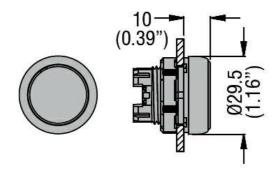

ng temperature |           |                |                                  |
|                          |                       | min       | °C             | -25                              |
|                          |                       | max       | °C             | +70                              |
|                          | Storage temperature   |           |                |                                  |
|                          |                       | min       | °C             | -40                              |
|                          |                       | max       | °C             | +85                              |
| Dimensions               |                       |           |                |                                  |

### Dimensions



### Certifications and compliance

Compliance

CSA C22.2 n° 14



#### LPCQ105

# PUSH-PUSH BUTTON ACTUATOR Ø22MM PLATINUM SERIES, FLUSH. PUSH ON-PUSH OFF,

|              | IEC/EN 60947-1   |  |
|--------------|------------------|--|
|              | IEC/EN 60947-5-1 |  |
|              | UL508            |  |
| Certificates |                  |  |
|              | CCC              |  |
|              | cULus            |  |
|              | EAC              |  |
|              | RINA             |  |