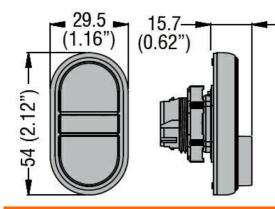

|
| UL technical data        |     |       |                                 |
| UL degree of protection  |     |       | Type1, 2, 3R, 4,<br>4X, 12, 12K |
| Ambient conditions       |     |       |                                 |
| Temperature              |     |       |                                 |
| Operating temperature    |     |       |                                 |
|                          | min | °C    | -25                             |
|                          | max | °C    | +70                             |
| Storage temperature      |     |       |                                 |
|                          | min | °C    | -40                             |
|                          | max | °C    | +85                             |

## Dimensions



## Certifications and compliance

## Compliance

CSA C22.2 n° 14 IEC/EN 60947-1 IEC/EN 60947-5-1

LPCBL7233



LPCBL7233 DOUBLE-TOUCH ACTUATOR, SPRING RETURN, WHITE INDICATOR Ø22MM PLATINUM electric series, 1 extended and 1 Flush Push Buttons. Both Spring Return, Green -Red / START - STOP

ENERGY AND AUTOMATION

|              | UL508 |
|--------------|-------|
| Certificates |       |
|              | CCC   |
|              | cULus |
|              | EAC   |
|              | RINA  |