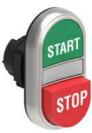

LPCBL7233 DOUBLE-TOUCH ACTUATOR, SPRING RETURN, WHITE INDICATOR Ø22MM PLATINUM electric series, 1 EXTENDED AND 1 FLUSH PUSH BUTTONS. BOTH SPRING RETURN, GREEN -RED / START - STOP

| Double-touch      |
|-------------------|
| actuators, spring |
| return white      |
| indicator - One   |
| extended and      |
| one flush         |
| pushbuttons       |
| I PCBI 72         |

## Compliance

CSA C22.2 n° 14 IEC/EN 60947-1 IEC/EN 60947-5-1

LPCBL7233

LPCBL7233 DOUBLE-TOUCH ACTUATOR, SPRING RETURN, WHITE INDICATOR Ø22MM PLATINUM electric series, 1 extended and 1 Flush Push Buttons. Both Spring Return, Green -Red / START - STOP