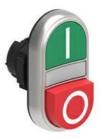

LPCBL7223 DOUBLE-TOUCH ACTUATOR, SPRING RETURN, WHITE INDICATOR Ø22MM PLATINUM electric series, 1 EXTENDED AND 1 FLUSH PUSH BUTTONS. BOTH SPRING RETURN, GREEN -RED /1-0

Double-touch actuators, spring return white indicator - One extended and one flush 

LPCBL7223 DOUBLE-TOUCH ACTUATOR, SPRING RETURN, WHITE INDICATOR Ø22MM PLATINUM electric series, 1 extended and 1 Flush Push Buttons. Both Spring Return, Green -Red /1-0

ENERGY AND AUTOMATION

|              | UL508 |
|--------------|-------|
| Certificates |       |
|              | CCC   |
|              | cULus |
|              | EAC   |
|              | RINA  |