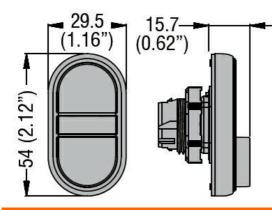

|
| UL technical data        |     |       |                                 |
| UL degree of protection  |     |       | Type1, 2, 3R, 4,<br>4X, 12, 12K |
| Ambient conditions       |     |       |                                 |
| Temperature              |     |       |                                 |
| Operating temperature    |     |       |                                 |
|                          | min | °C    | -25                             |
|                          | max | °C    | +70                             |
| Storage temperature      |     |       |                                 |
|                          | min | °C    | -40                             |
|                          | max | °C    | +85                             |

Dimensions



Certifications and compliance

## Compliance

| CSA C22.2 n° 14  |
|------------------|
| IEC/EN 60947-1   |
| IEC/EN 60947-5-1 |

LPCBL7223

The characteristics described in this document are subject to updates or modifications at any time. The descriptions, technical and functional information, illustrations and instructions in this brochure are purely illustrative, and are consequently not contractually binding



LPCBL7223 DOUBLE-TOUCH ACTUATOR, SPRING RETURN, WHITE INDICATOR Ø22MM PLATINUM electric series, 1 extended and 1 Flush Push Buttons. Both Spring Return, Green -Red /1-0

ENERGY AND AUTOMATION

|              | UL508 |
|--------------|-------|
| Certificates |       |
|              | CCC   |
|              | cULus |
|              | EAC   |
|              | RINA  |