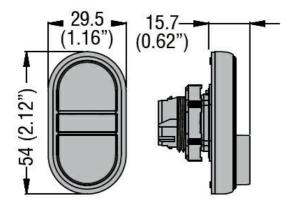

anical features |       |                |
|---------------------|-------|----------------|
| Operating force     | kg-lb | <0.5Kg / 1.1lb |
| Mounting adapter    |       | LPXAU120       |
| Weight              | g     | 30             |
| UL technical data   |       |                |

UL degree of protection Type1, 2, 3R, 4, 4X, 12, 12K

## Ambient conditions

Temperature

| Operating temperature |
|-----------------------|
|-----------------------|

| Operating temperature |     |    |     |  |
|-----------------------|-----|----|-----|--|
|                       | min | °C | -25 |  |
|                       | max | °C | +70 |  |
| Storage temperature   |     |    |     |  |
|                       | min | °C | -40 |  |
|                       | max | °C | +85 |  |

## **Dimensions**



## Certifications and compliance

Compliance

CSA C22.2 n° 14

IEC/EN 60947-1

IEC/EN 60947-5-1





DOUBLE-TOUCH ACTUATOR, SPRING RETURN, WHITE INDICATOR Ø22MM PLATINUM SERIES, 1 EXTENDED AND 1 FLUSH PUSH BUTTONS. BOTH SPRING RETURN, GREEN -RED

| UL508 |
|-------|
|       |
| CCC   |
| cULus |
| EAC   |
| RINA  |
|       |