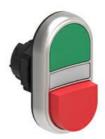

DOUBLE-TOUCH ACTUATOR, SPRING RETURN, WHITE INDICATOR Ø22MM PLATINUM SERIES, 1 EXTENDED AND 1 FLUSH PUSH BUTTONS. BOTH SPRING RETURN, GREEN -RED

Double-touch
actuators, spring
return white
indicator - One
extended and
one flush
pushbuttons
LPCBL72