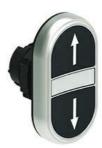

# DOUBLE-TOUCH ACTUATOR, SPRING RETURN, WHITE INDICATOR Ø22MM PLATINUM SERIES, 2 FLUSH PUSH BUTTONS. BOTH SPRING RETURN, BLACK -BLACK / ↑ - ↓

Double-touch actuators, spring return white indicator - Two flush pushbuttons LPCBL71