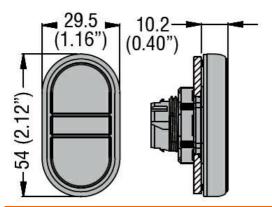

, BLACK -BLACK / ↑ - ↓



Double-touch actuators, spring return white indicator - Two flush pushbuttons LPCBL71

Product type designation

Product designation

General characteristics Colour Black/Black Material Polyamide IP66, IP67 and IEC degree of protection IP69K

Mechanical features Operating force kg-lb <0.5Kg / 1.1lb Weight 30 g UL technical data

Type1, 2, 3R, 4, UL degree of protection 4X, 12, 12K

### Ambient conditions

# Temperature

| Operating temperature |     |     |     |  |
|-----------------------|-----|-----|-----|--|
|                       | min | °C  | -25 |  |
|                       | max | °C  | +70 |  |
| Storage temperature   |     |     | ,   |  |
|                       | min | °C  | -40 |  |
|                       | may | °C. | +85 |  |

### **Dimensions**



# Certifications and compliance

# Compliance

CSA C22.2 n° 14

IEC/EN 60947-1

IEC/EN 60947-5-1

**UL508** 

# Certificates

LPCBL7191

CCC





DOUBLE-TOUCH ACTUATOR, SPRING RETURN, WHITE INDICATOR Ø22MM PLATINUM SERIES, 2 FLUSH PUSH BUTTONS. BOTH SPRING RETURN, BLACK -BLACK /  $\uparrow$  -  $\downarrow$ 

| cULus |  |
|-------|--|
| EAC   |  |
| RINA  |  |